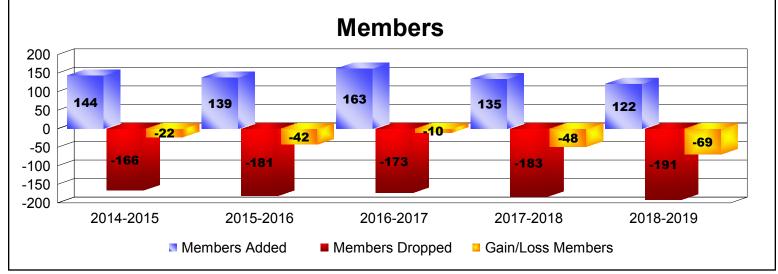

District 101 V

As of June 2019 Cumulative

| Year      | New<br>Clubs | Dropped<br>Clubs | Gain/<br>Loss<br>Clubs | New<br>Members | Charter<br>Members | Reinstate<br>Members | Transfer<br>Members | Total<br>Member<br>Added | Total<br>Members<br>Dropped | Gain/<br>Loss<br>Members |
|-----------|--------------|------------------|------------------------|----------------|--------------------|----------------------|---------------------|--------------------------|-----------------------------|--------------------------|
| 2014-2015 | 0            | 0                | 0                      | 136            | 1                  | 0                    | 7                   | 144                      | -166                        | -22                      |
| 2015-2016 | 0            | 0                | 0                      | 133            | 0                  | 0                    | 6                   | 139                      | -181                        | -42                      |
| 2016-2017 | 0            | 0                | 0                      | 140            | 0                  | 4                    | 19                  | 163                      | -173                        | -10                      |
| 2017-2018 | 0            | 0                | 0                      | 123            | 0                  | 2                    | 10                  | 135                      | -183                        | -48                      |
| 2018-2019 | 0            | 0                | 0                      | 101            | 2                  | 0                    | 19                  | 122                      | -191                        | -69                      |
| Average   | 0            | 0                | 0                      | 127            | 1                  | 1                    | 12                  | 141                      | -179                        | -38                      |